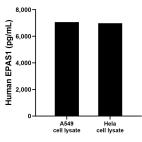

# Selected Validation Data

Sandwich ELISA standard curve of MP00775-4, Human EPAS1 Recombinant Matched Antibody Pair - PBS only. 83790-4-PBS was coated to a plate as the capture antibody and incubated with serial dilutions of standard Ag15199, 83790-5-PBS was HRP conjugated as the detection antibody. Range: 62.5-4000 pg/mL A549 and Hela cell lysates were measured. The human EPA51 concentration of detected samples was determined to be 7,062.3 pg/mL (based on a 1.00 mg/mL extract load) in A549 cell lysate and 6,988.6 pg/mL (based on a 1.50 mg/mL extract load) in Hela cell lysate.