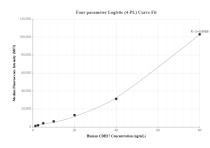

## Selected Validation Data

Cytometric bead array standard curve of MP00742-3, Cadherin-17 Recombinant Matched Antibody Pair, PBS Only. Capture antibody: 83793-4-PBS. Detection antibody: 83793-1-PBS. Standard: Ag19488. Range: 1.25-80 ng/mL