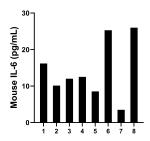

A mouse was stimulated with 15  $\,\mu$  g of LPS and was bled 2 hours after stimulation. The serum was tested for mouse IL-6 and measured 15,539.3 ng/ml

Serum of eight mice was measured. The mouse IL-6 concentration of detected samples was determined to be 14.3 pg/mL with a range of 3.5-25.9 pg/mL