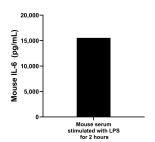

A mouse was stimulated with 15  $\,\mu$  g of LPS and was bled 2 hours after stimulation. The serum was tested for mouse IL-6 and measured 15,539.3 ng/ml

Serum of eight mice was measured. The mouse IL-6 concentration of detected samples was determined to be 14.3 pg/mL with a range of 3.5-25.9 pg/mL