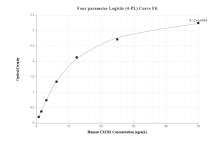

For Research Use Only

## CXCR1 Recombinant antibody, PBS Only (Detector)

Catalog Number:83801-5-PBS



**Basic Information** 

Catalog Number:

GenBank Accession Number:

Purification Method: Protein A purification

83801-5-PBS Size: NM\_000634 GeneID (NCBI):

CloneNo.:

1 mg/ml

3577 UNIPROT ID: 240819E7

Source: Rabbit

P25024 Full Name:

Isotype: IgG

interleukin 8 receptor, alpha

Calculated MW:

40 kDa

**Applications** 

Tested Applications:

Sandwich ELISA, Indirect ELISA, Sample test

Species Specificity:

human

## **Background Information**

Storage

Storage:

Store at -80°C.

The product is shipped with ice packs. Upon receipt, store it immediately at -80°C  $\,$ 

Storage Buffer: PBS Only

## Selected Validation Data







The mean CXCR1 concentration was determined to be 6,292.1 pg/mL in Jurkat cell extract based on a 1.5 mg/mL extract load and 3,625.1 pg/mL in human placenta tissue extract based on a 2.4 mg/mL extract load.