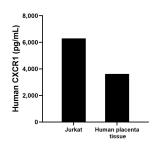

## Selected Validation Data

The mean CXCR1 concentration was determined to be 6,292.1 pg/mL in Jurkat cell extract based on a 1.5 mg/mL extract load and 3,625.1 pg/mL in human placenta tissue extract based on a 2.4 mg/mL extract load.