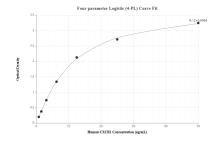

## CXCR1 Recombinant antibody, PBS Only (Capture)

Catalog Number:83801-6-PBS

**Basic Information** 

Catalog Number:

GenBank Accession Number:

Purification Method: Protein A purification

83801-6-PBS

GeneID (NCBI):