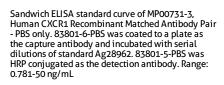

## CXCR1 Recombinant antibody, PBS Only (Capture)

Catalog Number:83801-6-PBS

**Basic Information** 

Catalog Number:

GenBank Accession Number:

Purification Method: Protein A purification

83801-6-PBS

GeneID (NCBI):