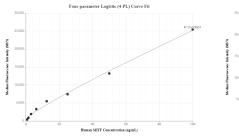

## Selected Validation Data

Cytometric bead array standard curve of MP00746-1, MITF Recombinant Matched Antibody Pair, PBS Only. Capture antibody: 83803-1-PBS. Detection antibody: 83803-2-PBS. Standard: Ag3679. Range: 0.781-100 ng/mL Cytometric bead array standard curve of MP00746-2, MITF Recombinant Matched Antibody Pair, PBS Only. Capture antibody: 83803-4-PBS. Detection antibody: 83803-1-PBS. Standard: Ag3679. Range: 0.781-100 ng/mL