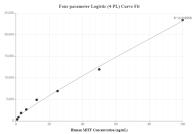

## Selected Validation Data

Cytometric bead array standard curve of MP00746-1, MITF Recombinant Matched Antibody Pair, PBS Only. Capture antibody: 83803-1-PBS. Detection antibody: 83803-2-PBS. Standard: Ag3679. Range: 0.781-100 ng/mL Cytometric bead array standard curve of MP00746-2, MITF Recombinant Matched Antibody Pair, PBS Only. Capture antibody: 83803-4-PBS. Detection antibody: 83803-1-PBS. Standard: Ag3679. Range: 0.781-100 ng/mL