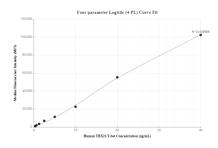

## **Selected Validation Data**

NK-92 cell lysate was measured. The human TBX21,T-bet concentration of detected samples was determined to be 115.64 ng/mL (based on a 1.5 mg/mL extract load).

Cytometric bead array standard curve of MP00748-1, TBX21,T-bet Recombinant Matched Antibody Pair, PBS Only. Capture antibody: 83804-4-PBS. Detection antibody: 83804-5-PBS. Standard: Ag4618. Range: 0.313-40 ng/mL