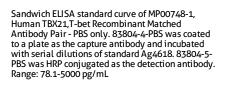

## **Selected Validation Data**

NK-92 cell lysate was measured. The human TBX21,T-bet concentration of detected samples was determined to be 115.64 ng/mL (based on a 1.5 mg/mL extract load).

Cytometric bead array standard curve of MP00748-1, TBX21,T-bet Recombinant Matched Antibody Pair, PBS Only. Capture antibody: 83804-4-PBS. Detection antibody: 83804-5-PBS. Standard: Ag4618. Range: 0.313-40 ng/mL