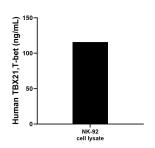

## **Selected Validation Data**

NK-92 cell lysate was measured. The human TBX21,T-bet concentration of detected samples was determined to be 115.64 ng/mL (based on a 1.5 mg/mL extract load).

Cytometric bead array standard curve of MP00748-1, TBX21,T-bet Recombinant Matched Antibody Pair, PBS Only. Capture antibody: 83804-4-PBS. Detection antibody: 83804-5-PBS. Standard: Ag4618. Range: 0.313-40 ng/mL