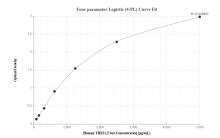

## **Selected Validation Data**

NK-92 cell lysate was measured. The human TBX21,T-bet concentration of detected samples was determined to be 115.64 ng/mL (based on a 1.5 mg/mL extract load).

Cytometric bead array standard curve of MP00748-1, TBX21,T-bet Recombinant Matched Antibody Pair, PBS Only. Capture antibody: 83804-4-PBS. Detection antibody: 83804-5-PBS. Standard: Ag4618. Range: 0.313-40 ng/mL