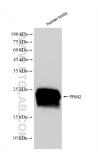

## Selected Validation Data

human testis tissue were subjected to SDS PAGE followed by western blot with 83814-1-RR (PRM2 antibody) at dilution of 1:20000 incubated at room temperature for 1.5 hours. This data was developed using the same antibody clone with 83814-1-PBS in a different storage buffer formulation.