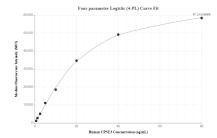

## Selected Validation Data

Cytometric bead array standard curve of MP00783-2, CPNE3 Recombinant Matched Antibody Pair, PBS Only. Capture antibody: 83820-3-PBS. Detection antibody: 83820-1-PBS. Standard: Ag1634. Range: 0.625-80 ng/mL