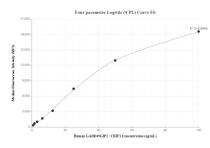

# Selected Validation Data

Cytometric bead array standard curve of MP00800-3, GADD45GIP1 Recombinant Matched Antibody Pair, PBS Only. Capture antibody: 83823-2-PBS. Detection antibody: 83823-1-PBS. Standard: Ag9299. Range: 0.78-100 ng/mL