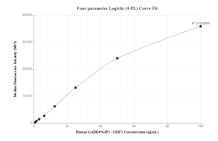

## Selected Validation Data

Cytometric bead array standard curve of MP00800-2, GADD45GIP1 Recombinant Matched Antibody Pair, PBS Only. Capture antibody: 83823-2-PBS. Detection antibody: 83823-4-PBS. Standard: Ag9299. Range: 0.78-100 ng/mL