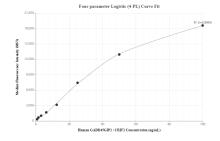

Cytometric bead array standard curve of MP00800-3, GADD45GIP1 Recombinant Matched Antibody Pair, PBS Only. Capture antibody: 83823-2-PBS. Detection antibody: 83823-1-PBS. Standard: Ag9299. Range: 0.78-100 ng/mL