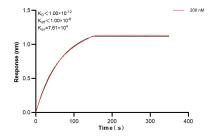

## Selected Validation Data

Cytometric bead array standard curve of MP00794-2, CLCA1 Recombinant Matched Antibody Pair, PBS Only. Capture antibody: 83829-2-PBS. Detection antibody: 83829-5-PBS. Standard: Ag18176. Range: 0.625-80 ng/mL Biolayer interferometry (BLL) kinetic assay of 83829-5-PBS against Human CLCA1 was performed. The affinity constant is below 1 pM.