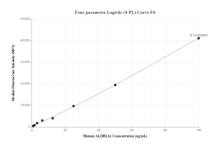

## Selected Validation Data

Cytometric bead array standard curve of MP00795-1, ALDH1A1 Recombinant Matched Antibody Pair, PBS Only. Capture antibody: 83830-1-PBS. Detection antibody: 83830-2-PBS. Standard: Ag8665. Range: 0.781-100 ng/mL