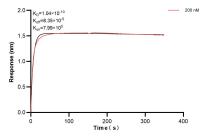

## Selected Validation Data

Cytometric bead array standard curve of MP00818-3, SLC9A3 Recombinant Matched Antibody Pair, PBS Only. Capture antibody: 83832-4-PBS. Detection antibody: 83832-1-PBS. Standard: Ag25637. Range: 0.625-40 ng/mL Biolayer interferometry (BLI) kinetic assay of 83832-1-PBS against Human NHE3 was performed. The affinity constant is 0.104 nM.