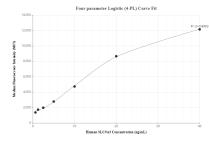

## Selected Validation Data

Cytometric bead array standard curve of MP00818-3, SLC9A3 Recombinant Matched Antibody Pair, PBS Only. Capture antibody: 83832-4-PBS. Detection antibody: 83832-1-PBS. Standard: Ag25637. Range: 0.625-40 ng/mL Biolayer interferometry (BLI) kinetic assay of 83832-1-PBS against Human NHE3 was performed. The affinity constant is 0.104 nM.