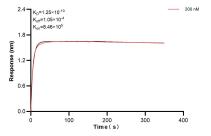

## Selected Validation Data

Cytometric bead array standard curve of MP00818-1, SLC9A3 Recombinant Matched Antibody Pair, PBS Only. Capture antibody: 83832-2-PBS. Detection antibody: 83832-3-PBS. Standard: Ag25637. Range: 0.313-40 ng/mL Biolayer interferometry (BLI) kinetic assay of 83832-2-PBS against Human NHE3 was performed. The affinity constant is 0.125 nM.