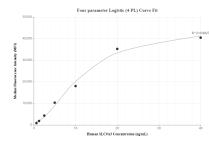

## Selected Validation Data

Cytometric bead array standard curve of MP00818-2, SLC9A3 Recombinant Matched Antibody Pair, PBS Only. Capture antibody: 83832-5-PBS. Detection antibody: 83832-3-PBS. Standard: Ag25637. Range: 0.625-40 ng/mL Biolayer interferometry (BLI) kinetic assay of 83832-5-PBS against Human NHE3 was performed. The affinity constant is 1.00 nM.