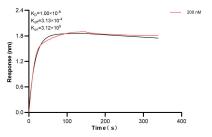

## Selected Validation Data

Cytometric bead array standard curve of MP00818-2, SLC9A3 Recombinant Matched Antibody Pair, PBS Only. Capture antibody: 83832-5-PBS. Detection antibody: 83832-3-PBS. Standard: Ag25637. Range: 0.625-40 ng/mL Biolayer interferometry (BLI) kinetic assay of 83832-5-PBS against Human NHE3 was performed. The affinity constant is 1.00 nM.