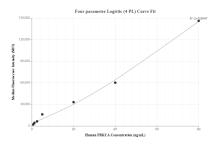

## Selected Validation Data

Cytometric bead array standard curve of MP00814-1, PRICA Recombinant Matched Antibody Pair, PBS Only. Capture antibody: 83840-1-PBS. Detection antibody: 83840-3-PBS. Standard: Ag1025. Range: 0.625-80 ng/mL