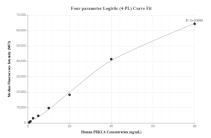

## **Selected Validation Data**

Cytometric bead array standard curve of MP00814-1, PRICA Recombinant Matched Antibody Pair, PBS Only. Capture antibody: 83840-1-PBS. Detection antibody: 83840-3-PBS. Standard: Ag1025. Range: 0.625-80 ng/mL.

Cytometric bead array standard curve of MP00814-2, PRICA Recombinant Matched Antibody Pair, PBS Only. Capture antibody: 83840-2-PBS. Detection antibody: 83840-3-PBS. Standard: Ag1025. Range: 0.625-80 ng/mL.

Cytometric bead array standard curve of MP00814-3, PRICA Recombinant Matched Antibody Pair, PBS Only. Capture antibody: 83840-3-PBS. Detection antibody: 83840-4-PBS. Standard: Ag1025. Range: 0.625-80 ng/mL.