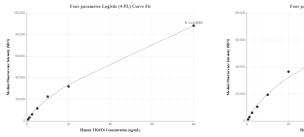

## Selected Validation Data

Cytometric bead array standard curve of MP00816-2, TRMT6 Recombinant Matched Antibody Pair, PBS Only. Capture antibody: 83843-1-PBS. Detection antibody: 83843-4-PBS. Standard: Ag10176. Range: 0.625-80 ng/mL Cytometric bead array standard curve of MP00816-3, TRMT6 Recombinant Matched Antibody Pair, PBS Only. Capture antibody: 83843-1-PBS. Detection antibody: 83843-3-PBS. Standard: Ag10176. Range: 0.625-80 ng/mL