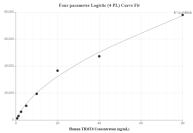

## Selected Validation Data

Cytometric bead array standard curve of MP00816-2, TRMT6 Recombinant Matched Antibody Pair, PBS Only. Capture antibody: 83843-1-PBS. Detection antibody: 83843-4-PBS. Standard: Ag10176. Range: 0.625-80 ng/mL Cytometric bead array standard curve of MP00816-3, TRMT6 Recombinant Matched Antibody Pair, PBS Only. Capture antibody: 83843-1-PBS. Detection antibody: 83843-3-PBS. Standard: Ag10176. Range: 0.625-80 ng/mL