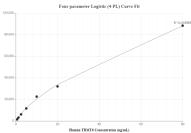

## Selected Validation Data

Cytometric bead array standard curve of MP00816-1, TRMT6 Recombinant Matched Antibody Pair, PBS Only. Capture antibody: 83843-4-PBS. Detection antibody: 83843-2-PBS. Standard: Ag10176. Range: 0.625-80 ng/mL Cytometric bead array standard curve of MP00816-2, TRMT6 Recombinant Matched Antibody Pair, PBS Only. Capture antibody: 83843-1-PBS. Detection antibody: 83843-4-PBS. Standard: Ag10176. Range: 0.625-80 ng/mL