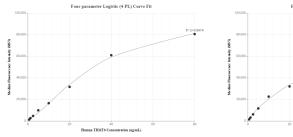

## Selected Validation Data

Cytometric bead array standard curve of MP00816-1, TRMT6 Recombinant Matched Antibody Pair, PBS Only. Capture antibody: 83843-4-PBS. Detection antibody: 83843-2-PBS. Standard: Ag10176. Range: 0.625-80 ng/mL Cytometric bead array standard curve of MP00816-2, TRMT6 Recombinant Matched Antibody Pair, PBS Only. Capture antibody: 83843-1-PBS. Detection antibody: 83843-4-PBS. Standard: Ag10176. Range: 0.625-80 ng/mL