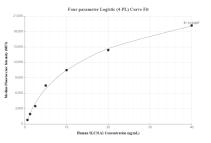

## Selected Validation Data

Cytometric bead array standard curve of MP00817-2, SLC 31A1 Recombinant Matched Antibody Pair, PBS Only. Capture antibody: 83844-2-PBS. Detection antibody: 83844-4-PBS. Standard: Ag26601. Range: 0.313-20 ng/mL Cytometric bead array standard curve of MP00817-3, SLC 31A1 Recombinant Matched Antibody Pair, PBS Only. Capture antibody: 83844-2-PBS. Detection antibody: 83844-1-PBS. Standard: Ag26601. Range: 0.625-40 ng/mL