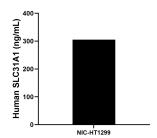

The mean SLC31A1 concentration was determined to be 305.42 ng/mL in NIC-HT1299 cell extract based on a 1.5 mg/mL extract load.