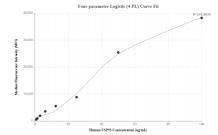

## **Selected Validation Data**

Cytometric bead array standard curve of MP00821-1, USP53 Recombinant Matched Antibody Pair, PBS Only. Capture antibody: 83846-1-PBS. Detection antibody: 83846-2-PBS. Standard: Ag28923. Range: 0.78-100 ng/mL