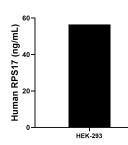

The mean RPS17 concentration was determined to be 56.46 ng/mL in HEK-293 cell extract based on a1.20 mg/mL extract load.

Cytometric bead array standard curve of MP00785-1, RPS17 Recombinant Matched Antibody Pair, PBS Only. Capture antibody: 83848-1-PBS. Detection antibody: 83848-2-PBS. Standard: Ag9334. Range: 0.625-40 ng/mL