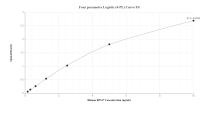

## Selected Validation Data

Sandwich ELISA standard curve of MP00785-1, Human RPS17 Recombinant Matched Antibody Pair - PBS only. 83848-1-PBS was coated to a plate as the capture antibody and incubated with serial dilutions of standard Ag9334. 83848-2-PBS was HRP conjugated as the detection antibody. Range: 0.156-10 ng/mL