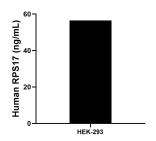

The mean RPS17 concentration was determined to be 56.46 ng/mL in HEK-293 cell extract based on a1.20 mg/mL extract load.

Cytometric bead array standard curve of MP00785-1, RPS17 Recombinant Matched Antibody Pair, PBS Only. Capture antibody: 83848-1-PBS. Detection antibody: 83848-2-PBS. Standard: Ag9334. Range: 0.625-40 ng/mL