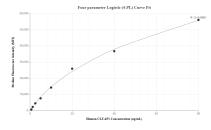

## Selected Validation Data

Cytometric bead array standard curve of MP00786-1, CLUAP1 Recombinant Matched Antibody Pair, PBS Only. Capture antibody: 83849-2-PBS. Detection antibody: 83849-1-PBS. Standard:Ag11419. Range: 0.625-80 ng/mL