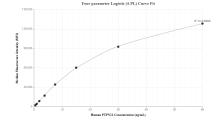

## Selected Validation Data

Cytometric bead array standard curve of MP00788-1, PTPN12 Recombinant Matched Antibody Pair, PBS Only. Capture antibody: 83851-2-PBS. Detection antibody: 83851-3-PBS. Standard: Ag35382. Range: 0.47-60 ng/mL

Cytometric bead array standard curve of MP00788-2, PTPN12 Recombinant Matched Antibody Pair, PBS Only. Capture antibody: 83851-2-PBS. Detection antibody: 83851-5-PBS. Standard: Ag35382. Range: 0.47-60 ng/mL