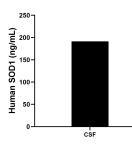

The human SOD1 concentration in human cerebrospinal fluid was determined to be 191.6 ng/ml.

Serum of sixteen humans was measured. The human SOD1 concentration of detected samples was determined to be 92.2 ng/mL with a range of 34.8 - 162.3 ng/mL