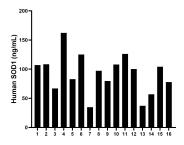

The human SOD1 concentration in human cerebrospinal fluid was determined to be 191.6 ng/ml.

Serum of sixteen humans was measured. The human SOD1 concentration of detected samples was determined to be 92.2 ng/mL with a range of 34.8 - 162.3 ng/mL