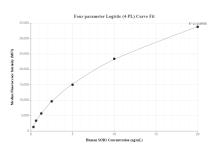

Cytometric bead array standard curve of MP00799-1, SOD1 Recombinant Matched Antibody Pair, PBS Only. Capture antibody: 83857-3-PBS. Detection antibody: 83857-2-PBS. Standard: Eg1043. Range: 0.156-20 ng/mL Cytometric bead array standard curve of MP00799-3, SOD1 Recombinant Matched Antibody Pair, PBS Only. Capture antibody: 83857-5-PBS. Detection antibody: 83857-2-PBS. Standard: Eg1043. Range: 0.313-20 ng/mL