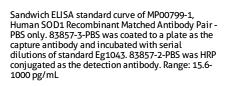

Cytometric bead array standard curve of MP00799-1, SOD1 Recombinant Matched Antibody Pair, PBS Only. Capture antibody: 83857-3-PBS. Detection antibody: 83857-2-PBS. Standard: Eg1043. Range: 0.156-20 ng/mL