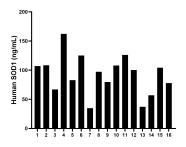

## **Selected Validation Data**

The human SOD1 concentration in human cerebrospinal fluid was determined to be 191.6 ng/ml.

Serum of sixteen humans was measured. The human SOD1 concentration of detected samples was determined to be 92.2 ng/mL with a range of 34.8 - 162.3 ng/mL