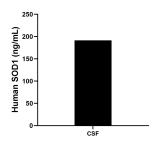

## **Selected Validation Data**

The human SOD1 concentration in human cerebrospinal fluid was determined to be 191.6 ng/ml.

Serum of sixteen humans was measured. The human SOD1 concentration of detected samples was determined to be 92.2 ng/mL with a range of 34.8 - 162.3 ng/mL