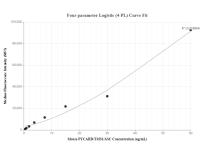

Cytometric bead array standard curve of MP00782-1, MOUSE ASC/TMS1 Recombinant Matched Antibody Pair, PBS Only. Capture antibody: 83858-3-PBS. Detection antibody: 83858-1-PBS. Standard: Ag32519. Range: 0.47-60 ng/mL