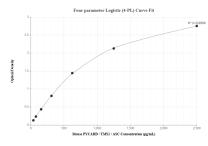

## Selected Validation Data

Sandwich ELISA standard curve of MP00782-4, Mouse ASC/TMS1 Recombinant Matched Antibody Pair - PBS only. 83858-2-PBS was coated to a plate as the capture antibody and incubated with serial dilutions of standard Ag32519. 83858-1-PBS was HRP conjugated as the detection antibody. Range: 39.1-2500 pg/mL