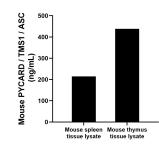

Mouse spleen and mouse thymus tissue lysates were measured. The mouse ASC/TMS1 concentration of detected samples was determined to be 214.92 ng/mL (based on a 2.90 mg/mL extract load) in mouse spleen tissue lysate and 438.45 ng/mL (based on a 6.00 mg/mL extract load) in mouse thymus tissue lysate.