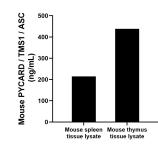

Mouse spleen and mouse thymus tissue lysates were measured. The mouse ASC/TMS1 concentration of detected samples was determined to be 214.92 ng/mL (based on a 2.90 mg/mL extract load) in mouse spleen tissue lysate and 438.45 ng/mL (based on a 6.00 mg/mL extract load) in mouse thymus tissue lysate.