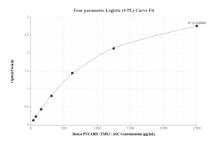

## Selected Validation Data

Sandwich ELISA standard curve of MP00782-4, Mouse ASC/TMS1 Recombinant Matched Antibody Pair - PBS only. 83858-2-PBS was coated to a plate as the capture antibody and incubated with serial dilutions of standard Ag32519. 83858-1-PBS was HRP conjugated as the detection antibody. Range: 39.1-2500 pg/mL