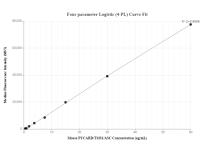

Cytometric bead array standard curve of MP00782-3, MOUSE ASC/TMS1 Recombinant Matched Antibody Pair, PBS Only. Capture antibody: 83858-2-PBS. Detection antibody: 83858-4-PBS. Standard: Ag32519. Range: 0.47-60 ng/mL