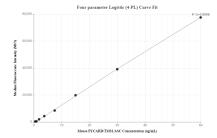

Cytometric bead array standard curve of MP00782-3, MOUSE ASC/TMS1 Recombinant Matched Antibody Pair, PBS Only. Capture antibody: 83858-2-PBS. Detection antibody: 83858-4-PBS. Standard: Ag32519. Range: 0.47-60 ng/mL