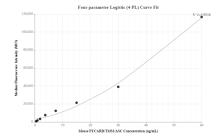

## Selected Validation Data

Cytometric bead array standard curve of MP00782-2, MOUSE ASC/TMS1 Recombinant Matched Antibody Pair, PBS Only. Capture antibody: 83858-3-PBS. Detection antibody: 83858-4-PBS. Standard: Ag32519. Range: 0.47-60 ng/mL