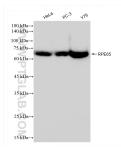

## Selected Validation Data

Various lysates were subjected to SDS PAGE followed by western blot with 83861-1-RR (RPE65 antibody) at dilution of 1:10000 incubated at room temperature for 1.5 hours. This data was developed using the same antibody clone with 83861-1-PBS in a different storage buffer formulation.