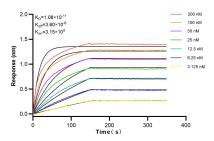

Biolayer interferometry (BLL) kinetic assays of 83863-2-RR against Human FIP1L1 were performed. The affinity constant is 10.8 pM.