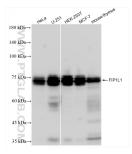

## Selected Validation Data

Various lysates were subjected to SDS PAGE followed by western blot with 83863-2-RR (FIP1L1 antibody) at dilution of 1:7500 incubated at room temperature for 1.5 hours. This data was developed using the same antibody clone with 83863-2-PBS in a different storage buffer formulation.