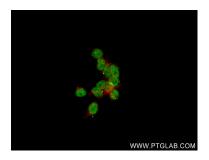

Immunofluorescent analysis of (4% PFA) fixed HEK-293 cells using PRDM16 antibody (83872-1-RR, Clone: 240662D3) at dilution of 1:250 and Coralite® 488-Conjugated AffiniPure Goat Anti-Rabbit IgG(H+L) (SA00013-2), CL594-Phalloidin (red). This data was developed using the same antibody clone with 83872-1-PBS in a different storage buffer formulation.