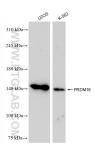

## **Selected Validation Data**

Various lysates were subjected to SDS PAGE followed by western blot with 83872-1-RR (PRDM16 antibody) at dilution of 1:5000 incubated at room temperature for 1.5 hours. This data was developed using the same antibody clone with 83872-1-PBS in a different storage buffer formulation.