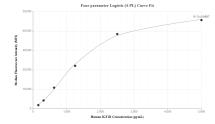

## Selected Validation Data

Cytometric bead array standard curve of MP00869-3, IGF 1R Recombinant Matched Antibody Pair, PBS Only. Capture antibody: 83873-2-PBS. Detection antibody: 83873-3-PBS. Standard: Ag24732 . Range: 0.156-5 ng/mL