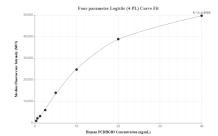

## **Selected Validation Data**

Cytometric bead array standard curve of MP00862-1, PCDHGB3 Recombinant Matched Antibody Pair, PBS Only. Capture antibody: 83879-2-PBS. Detection antibody: 83879-1-PBS. Standard: Ag15569. Range: 0.313-40 ng/mL