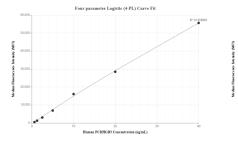

## Selected Validation Data

Cytometric bead array standard curve of MP00862-2, PCDHGB3 Recombinant Matched Antibody Pair, PBS Only. Capture antibody: 83879-3-PBS. Detection antibody: 83879-4-PBS. Standard: Ag15569. Range: 0.625-40 ng/mL Cytometric bead array standard curve of MP00862-3, PCDHGB3 Recombinant Matched Antibody Pair, PBS Only. Capture antibody: 83879-3-PBS. Detection antibody: 83879-1-PBS. Standard: Ag15569. Range: 0.313-40 ng/mL