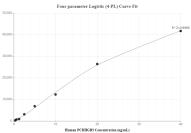

## Selected Validation Data

Cytometric bead array standard curve of MP00862-2, PCDHGB3 Recombinant Matched Antibody Pair, PBS Only. Capture antibody: 83879-3-PBS. Detection antibody: 83879-4-PBS. Standard: Ag15569. Range: 0.625-40 ng/mL Cytometric bead array standard curve of MP00862-3, PCDHGB3 Recombinant Matched Antibody Pair, PBS Only. Capture antibody: 83879-3-PBS. Detection antibody: 83879-1-PBS. Standard: Ag15569. Range: 0.313-40 ng/mL