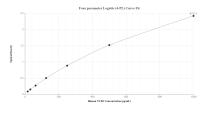

# Selected Validation Data

Sandwich ELISA standard curve of MP00833-4, Human NCR3/NKp30 Recombinant Matched Antibody Pair - PBS only. 83882-4-PBS was coated to a plate as the capture antibody and incubated with serial dilutions of standard Eg31663. 83882-5-PBS was HRP conjugated as the detection antibody. Range: 15.6-1000 pg/mL