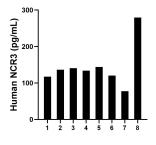

Serum of eight individual healthy human donors was measured. The NCR3 concentration of detected samples was determined to be 143.6 pg/mL with a range of 77.4 - 279.5 pg/mL