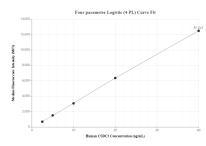

## Selected Validation Data

Cytometric bead array standard curve of MP00856-3, CSDC2 Recombinant Matched Antibody Pair, PBS Only. Capture antibody: 83886-1-PBS. Detection antibody: 83886-4-PBS. Standard: Ag16216. Range: 2.5-40 ng/mL