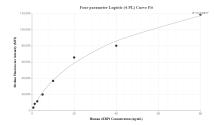

## Selected Validation Data

Cytometric bead array standard curve of MP00559-4, 4EBP1 Recombinant Matched Antibody Pair, PBS Only. Capture antibody: 83890-4-PBS. Detection antibody: 83890-1-PBS. Standard: Ag5056. Range: 0.625-80 ng/mL