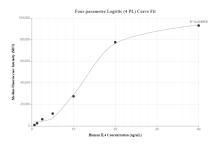

## Selected Validation Data

Cytometric bead array standard curve of MP00829-3, IL-4 Recombinant Matched Antibody Pair, PBS Only. Capture antibody: 83894-2-PBS. Detection antibody: 83894-5-PBS. Standard: Eg0104. Range: 0.625-40 ng/mL