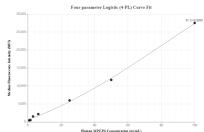

## **Selected Validation Data**

Cytometric bead array standard curve of MP00834-2, MPZ / P0 Recombinant Matched Antibody Pair, PBS Only. Capture antibody: 83895-2-PBS. Detection antibody: 83895-1-PBS. Standard: Ag0848. Range: 0.781-100 ng/mL.