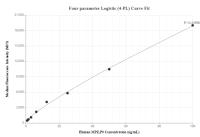

Cytometric bead array standard curve of MP00834-3, MPZ,PO Recombinant Matched Antibody Pair, PBS Only. Capture antibody: 83895-4-PBS. Detection antibody: 83895-2-PBS. Standard: Ag0848. Range: 1.563-100 ng/mL