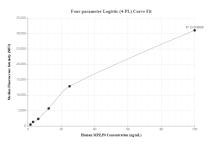

Cytometric bead array standard curve of MP00834-3, MPZ,PO Recombinant Matched Antibody Pair, PBS Only. Capture antibody: 83895-4-PBS. Detection antibody: 83895-2-PBS. Standard: Ag0848. Range: 1.563-100 ng/mL