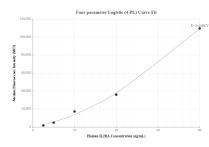

## Selected Validation Data

Cytometric bead array standard curve of MP00837-2, IL2RA Recombinant Matched Antibody Pair, PBS Only. Capture antibody: 83896-2-PBS. Detection antibody: 83896-1-PBS. Standard: Eg0408. Range: 2.5-40 ng/mL