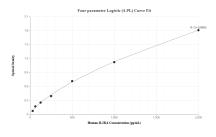

## Selected Validation Data

Sandwich ELISA standard curve of MP00837-3, Human IL2RA Recombinant Matched Antibody Pair -PBS only. 83896-5-PBS was coated to a plate as the capture antibody and incubated with serial dilutions of standard Eg0408. 83896-6-PBS was HRP conjugated as the detection antibody. Range: 31.25-2000 pg/mL