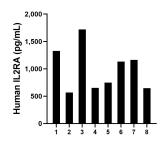

Serum of eight individual healthy human donors was measured. The human IL2RA concentration of detected samples was determined to be 993.9 pg/mL with a range of 567.3 - 1,718.0 pg/mL

Human peripheral blood mononuclear cells (5 x 10^6 cells/mL) were cultured in DMEM supplemented with 5% fetal bovine serum, 50  $\mu$  M  $\beta$ -mercaptoethanol, 2 mM L-glutamine, 100 U/mL penicillin, and 100  $\mu$  g/mL streptomycin sulfate. The cells were cultured unstimulated or stimulated with 10  $\mu$  g/mL PHA for 5 days. Aliquots of the cell culture supernates were removed and assayed for levels of human IL2RA.