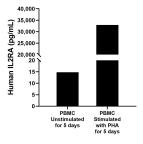

Serum of eight individual healthy human donors was measured. The human IL2RA concentration of detected samples was determined to be 993.9 pg/mL with a range of 567.3 - 1,718.0 pg/mL

Human peripheral blood mononuclear cells (5 x 10^6 cells/mL) were cultured in DMEM supplemented with 5% fetal bovine serum, 50  $\mu$  M  $\beta$ -mercaptoethanol, 2 mM L-glutamine, 100 U/mL penicillin, and 100  $\mu$  g/mL streptomycin sulfate. The cells were cultured unstimulated or stimulated with 10  $\mu$  g/mL PHA for 5 days. Aliquots of the cell culture supernates were removed and assayed for levels of human IL2RA.