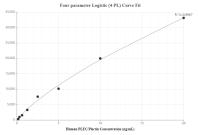

## Selected Validation Data

Cytometric bead array standard curve of MP00839-1, PLEC Recombinant Matched Antibody Pair, PBS Only. Capture antibody: 83898-2-PBS. Detection antibody: 83898-3-PBS. Standard: Ag29418. Range: 0.156-20 ng/mL Cytometric bead array standard curve of MP00839-3, PLEC Recombinant Matched Antibody Pair, PBS Only. Capture antibody: 83898-1-PBS. Detection antibody: 83898-3-PBS. Standard: Ag29418. Range: 0.156-20 ng/mL