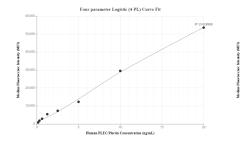

## Selected Validation Data

Cytometric bead array standard curve of MP00839-1, PLEC Recombinant Matched Antibody Pair, PBS Only. Capture antibody: 83898-2-PBS. Detection antibody: 83898-3-PBS. Standard: Ag29418. Range: 0.156-20 ng/mL Cytometric bead array standard curve of MP00839-3, PLEC Recombinant Matched Antibody Pair, PBS Only. Capture antibody: 83898-1-PBS. Detection antibody: 83898-3-PBS. Standard: Ag29418. Range: 0.156-20 ng/mL