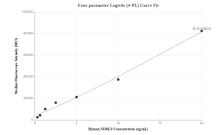

## Selected Validation Data

Cytometric bead array standard curve of MP00828-2, NDRG2 Recombinant Matched Antibody Pair, PBS Only. Capture antibody: 83902-1-PBS. Detection antibody: 83902-3-PBS. Standard: Ag2629. Range: 0.313-20 ng/mL