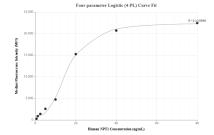

## Selected Validation Data

Cytometric bead array standard curve of MP00846-2, NPT1 Recombinant Matched Antibody Pair, PBS Only. Capture antibody: 83913-2-PBS. Detection antibody: 83913-4-PBS. Standard: Ag12819. Range: 0.625-80 ng/mL