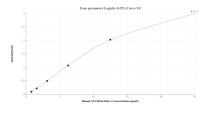

## Selected Validation Data

Sandwich ELISA standard curve of MP00864-4, Human NUCB2/nesfatin-1 Recombinant Matched Antibody Pair - PBS only. 83917-1-PBS was coated to a plate as the capture antibody and incubated with serial dilutions of standard Ag25152. 83917-6-PBS was HRP conjugated as the detection antibody. Range: 0.781-25 ng/mL