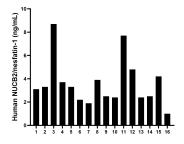

Serum of sixteen individual healthy human donors was measured. The NUCB2/nesfatin-1 concentration of detected samples was determined to be 3.61 ng/mL with a range of 1.05-8.70 ng/mL