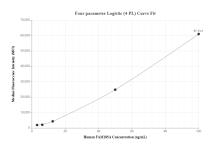

## Selected Validation Data

Cytometric bead array standard curve of MP00824-1, FAM185A Recombinant Matched Antibody Pair, PBS Only. Capture antibody: 83921-1-PBS. Detection antibody: 83921-2-PBS. Standard: Ag15041. Range: 3.125-100 ng/mL